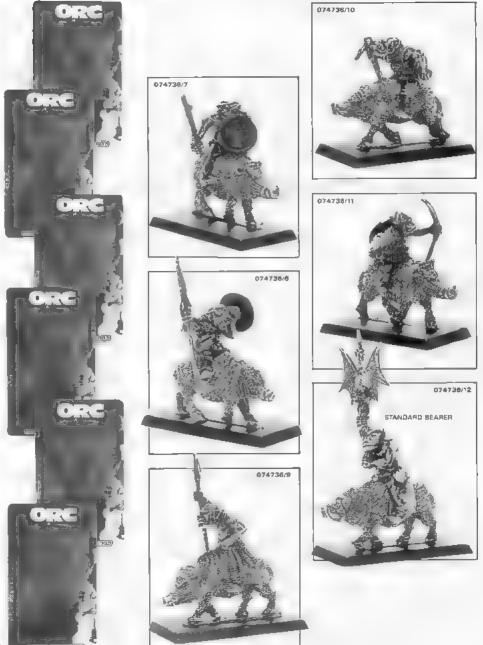

## ORC GRUNTA'S 'N' SNORTA'S

EACH SLEEVE CONTAINS 12 DIFFERENT BLISTERS

Copyright a 1989 Games Workshop Ltd. All rights reserved

36

# ORC GRUNTA'S 'N' SNORTA'S

EACH SLEEVE CONTAINS 12 DIFFERENT BLISTERS

TADE I.

Copyright 1989 Games Workshop Ltd. All rights reserved

**CONTRACTOR** 

Figures supplied

12 years of age